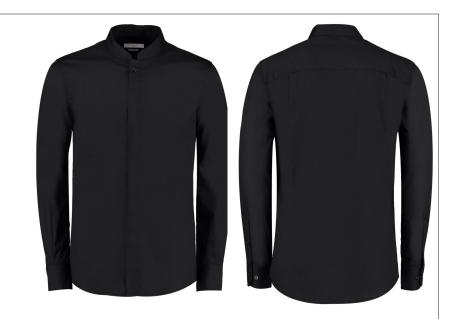

# **FEATURES/STYLE & FIT**

Tailored Fit

Easy iron

Soft interlined fused mandarin collar

Concealed front placket

One button adjustable cuff

One button pointed cuff placket

Rear side pleats

Rounded hem

Edgestitched back yoke and shoulder seams

Single topstitched armholes

Flat felled side and sleeve seams

Spare button (one of each size) attached to care label

Woven back neck label