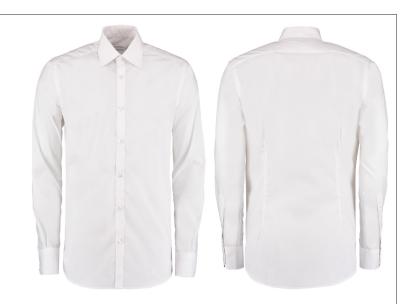

# **FEATURES/STYLE & FIT**

Slim Fit

Easy iron

Fused stand up semi cutaway collar

Two button cuff

One button pointed cuff placket

Two darts to back panel

Rounded hem

Edgestitched back yoke and shoulder seams

French seam armholes

Flat felled side and sleeve seams

Spare button attached to care label

Woven back neck label