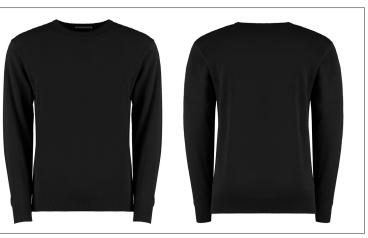

# FEATURES/STYLE & FIT

Regular fit

Pil-resistant

Machine washable

Contemporary crew neck

Fashioning marks to front neck, sleeve head and armholes

1x1 ribbed cuff and welt

Woven back neck label